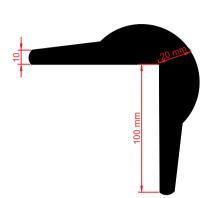

## **Doormat**

Rubber rigid corner guard

Profile type: G5

- Description:Rubber rigid corner guard protects walls against damage.

- Application: edge protection

- Length of the profile: 80 cm

- Width of the profile: 10 cm

- Height of the profile: 8 cm

- Alloy of the profile: rubber rigid

- Anodized colours: Black

- Additional colours:

- Fixation: screwing, countersunk drilled holes 3,5 mm andself-adhesive and with a surface glue. Wide range of colours, also with warning stripes.