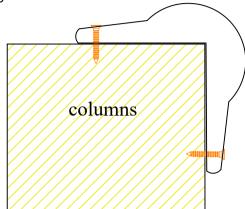

## Introduction Of Corner Guard:

Corner guards are constructed from high impact resistance natural rubber. They are designed to protect the edges of columns in structures. Corner guards relieves the tension of chipped & broken corners of pillars / columns. They are mounted onto the edges of, preferably all the 4 edges of square columns of basement parking as well as the edges of the walls in industrial premises. They are suitable for medium & heavy traffic areas & also moving trolleys. They are a perfect solution for chipped edges in car parks, hospitals, nursing homes, laboratories, hotel, schools, sports areas and multitude of other commercial properties.