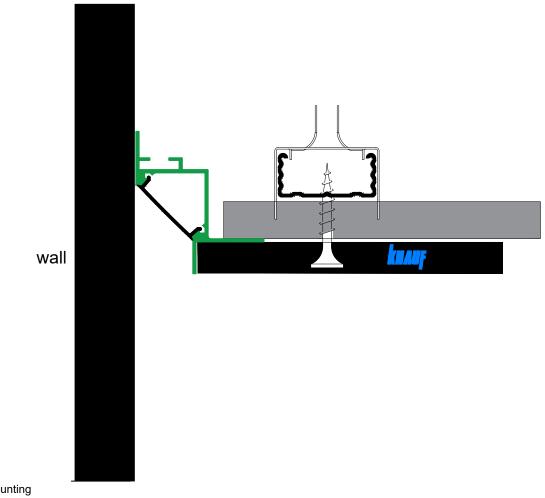

- Alloy of the profile: Aluminium 6063

- Anodized colours: silver,

- Fixation: screwing, countersunk drilled holes 3,5 mm Modular systems made of doormat for ceiling and wall installation, recessed mounting into plasterboard or in brickworks and with diffused light thanks to the PP screen. The profiles can be installed according to any creative requirements: horizontal, vertical and oblique direction, also with connection elements.