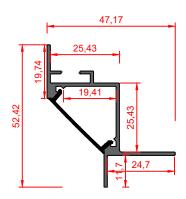

## **Doormat**

Profile type: LK4 for KNAUF

- Description: LED aluminium profile

- Application: LED aluminium profile

- Length of the profile: 3,00 m,

- Width of the profile: 47 mm

- Height of the profile: 52 mm

- Alloy of the profile: Aluminium 6063

- Anodized colours: silver,

- Fixation: screwing, countersunk drilled holes 3,5 mm Modular systems made of doormat for ceiling and wall installation, recessed mounting into plasterboard or in brickworks and with diffused light thanks to the PP screen. The profiles can be installed according to any creative requirements: horizontal, vertical and oblique direction, also with connection elements.