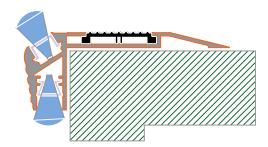

## Installation/Laying

- The metal stair nosings have countersunk holes in their dovetailing guides (into which the inserts are subsequently fitted).
  They are fastened on the step by screwing them (for stair use dowels).
  A perfect glue bond was successfully obtained,
- 2. The PVC-insert should be cut to the desired fixed size in cold condition.
- The two next expansion joint on the back side allow to compress the tempered insert (at room temperature) and to fix it easily overhand into the dovetailing guide of the metal stair nosing