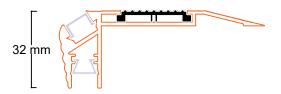

## **Doormat**

- Type: TL2

- Description: Stair nosing for slip-resistant insert, made of aluminium

- Application: protection of the stair nosing's corners

- Length of the profile: 1 m ,1.2 m, 1.5 m , 2 m , 3 m , 6 m

- Width of the profile: 50 mm

- Height of the profile: 30 mm

- Alloy of the profile: Aluminium 6063

- Anodized colours: silver, gold,

- Additional colours: aluminium polished

- Fixation: screwing, countersunk drilled holes 3,5 mm

## Installation/Laying

- The metal stair nosings have countersunk holes in their dovetailing guides (into which the inserts are subsequently fitted).
  They are fastened on the step by screwing them (for stair use dowels).
  A perfect glue bond was successfully obtained,
- 2. The PVC-insert should be cut to the desired fixed size in cold condition.
- The two next expansion joint on the back side allow to compress the tempered insert (at room temperature) and to fix it easily overhand into the dovetailing guide of the metal stair nosing