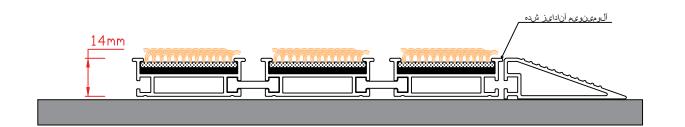

## Aluminum Mat

Code : 140

Rail Material : Aluminum 6063 Inserts : Carpet / Rubber Connected : PVC

Construction : Open

Mat Depth : 14 mm(±1mm)

Aluminum Mat is a special entrance mat designed to provide a dust control and non-slip solution for high traffic commercial buildings.

## Aluminum Entrance Mat Function:

Scrape dirt and absorb moisture off shoes when people walk through entrance areas.

Anti-slip carpet provide a non-slip and safer entry way

Size : Customized size as customer required