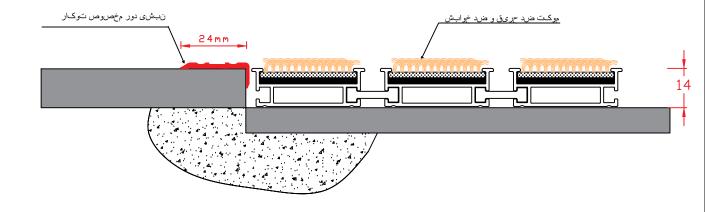

## Aluminum Mat

Code : 140

Rail Material : Aluminum 6063 Inserts : Carpet / Rubber Connected : PVC

Construction : Open

Mat Depth : 14 mm(±1mm)

Aluminum Mat is a special entrance mat designed to provide a dust control and non-slip solution for high traffic commercial buildings.

## Aluminum Entrance Mat Function:

Scrape dirt and absorb moisture off shoes when people walk through entrance areas.

Anti-slip carpet provide a non-slip and safer entry way

Size : Customized size as customer required