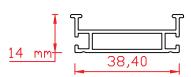

## Aluminum Mat

Code : 140

Rail Material : Aluminum 6063 Inserts : Carpet / Rubber Connected : PVC

Construction : Open

Mat Depth : 14 mm(±1mm)

Aluminum Mat is a special entrance mat designed to provide a dust control and non-slip solution for high traffic commercial buildings.