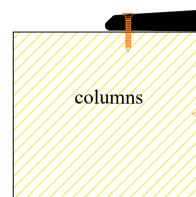

## Introduction Of Corner Guard:

Corner guards are constructed from high impact resistance natural rubber. They are designed to protect the edges of columns in structures. Corner guards relieves the tension of chipped & broken corners of pillars / columns. They are mounted onto the edges of, preferably all the 4 edges of square columns of basement parking as well as the edges of the walls in industrial premises. They are suitable for medium & heavy traffic areas & also moving trolleys. They are a perfect solution for chipped edges in car parks, hospitals, nursing homes, laboratories, hotel, schools, sports areas and multitude of other commercial properties.