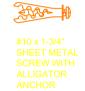

- Height of the profile: 8 cm

- Alloy of the profile: rubber rigid

- Anodized colours: Black

- Additional colours:

- Fixation: screwing, countersunk drilled holes 3,5 mm andself-adhesive and with a surface glue. Wide range of colours, also with warning stripes.