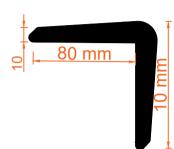

## **Doormat**

Rubber rigid corner guard

- Description:Rubber rigid corner guard protects walls against damage.

- Application: edge protection

Profile type: G6

- Length of the profile: 80 cm

- Width of the profile: 8 cm

- Height of the profile: 8 cm

- Alloy of the profile: rubber rigid

- Anodized colours: Black

- Additional colours:

- Fixation: screwing, countersunk drilled holes 3,5 mm andself-adhesive and with a surface glue. Wide range of colours, also with warning stripes.